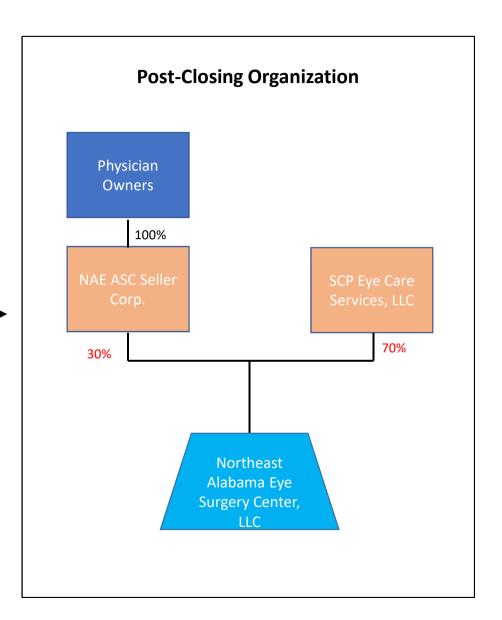

The proposed changes will occur on the Effective Date pursuant to an agreement by and among NEA, SCP Eye Care Services, LLC ("Buyer"), NAE ASC Seller Corp., Tony Catanzaro, M.D., Barry Dabbs, M.D., Mark Hill, M.D., and David Judge, M.D., (the "Agreement"). Pursuant to the Agreement, (1) NEA will convert from an Alabama corporation to an Alabama limited liability company named "Northeast Alabama Eye Surgery Center, LLC" and (2) Buyer will acquire seventy percent of the equity of NEA with the current owners of NEA (the "Physician Owners") retaining thirty percent indirectly through NAE ASC Seller Corp. For your reference, we have attached a before and after organization chart detailing these proposed changes.

Sincerely,

Angela Humphreys

Cc: Karen McGuire (via e-mail)

Enclosures:

Notice of Change of Ownership/Control Form Pre- and Post-Closing Organization Chart

Alabama CON Rules & Regulation

Nov 29 2021

STATE HEALTH PLANNING AND DEVELOPMENT AGENCY