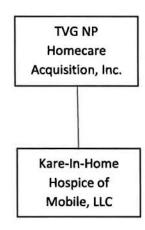

## **After Transaction**

### I. Proposed Transaction

On or about December 1, 2021, Kare-In-Home Hospice of Mobile, LLC's owners ("Sellers") will transfer to TVP NP Homecare Acquisition, Inc. (the "Buyer") one hundred percent (100%) of the membership interest of Kare-In-Home. The current CON Holder, Kare-In-Home, will continue to own and operate the Hospice. I have enclosed an organization chart showing the ownership of the CON Holder following the closing of the transaction.