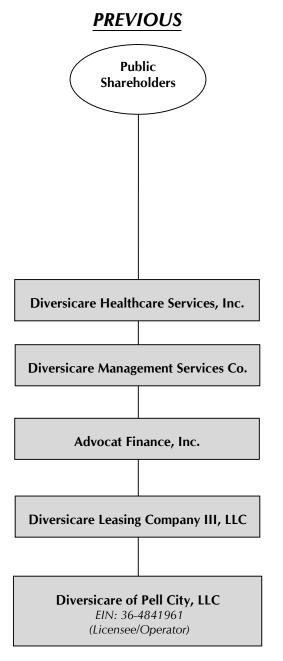

3) Whether the proposal will involve the conversion of beds.

The proposal will not involve the conversion of beds.

4) Whether the assets and stock (if any) will be acquired.

The transaction involves a change of indirect owners as a result of a stock transfer.

Dear Sir or Madam:

This letter is to notify you of an upper tier ownership change of the nursing homes listed on <u>Attachment A</u> (the "Facilities"). Please note that the changes are occurring several levels above the licensed provider in the structure. The changes of indirect ownership are anticipated to occur on or about **November 18, 2021**. Please find enclosed the applications and fees for the Facilities.

# Diversicare of Pell City ALABAMA Overview of Ownership Updates

CO2022-042

**RECEIVED** 

Nov 15 2021

STATE HEALTH PLANNING AND DEVELOPMENT AGENCY

**CURRENT** 

<sup>17332792</sup>v1

<sup>\*</sup>Shaded boxes reflect entities that did not change.