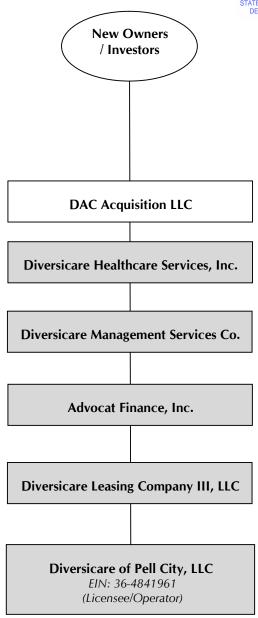

3) Whether the proposal will involve the conversion of beds.

The proposal will not involve the conversion of beds.

4) Whether the assets and stock (if any) will be acquired.

The transaction involves a change of indirect owners as a result of a stock transfer.

Dear Sir or Madam:

This letter is to notify you of an upper tier ownership change of the nursing homes listed on <u>Attachment A</u> (the "Facilities"). Please note that the changes are occurring several levels above the licensed provider in the structure. The changes of indirect ownership are anticipated to occur on or about **November 18, 2021**. Please find enclosed the applications and fees for the Facilities.

# Diversicare of Pell City ALABAMA Overview of Ownership Updates

CO2022-042

**RECEIVED** 

Nov 15 2021

STATE HEALTH PLANNING AND DEVELOPMENT AGENCY

**CURRENT** 

<sup>17332792</sup>v1

<sup>\*</sup>Shaded boxes reflect entities that did not change.