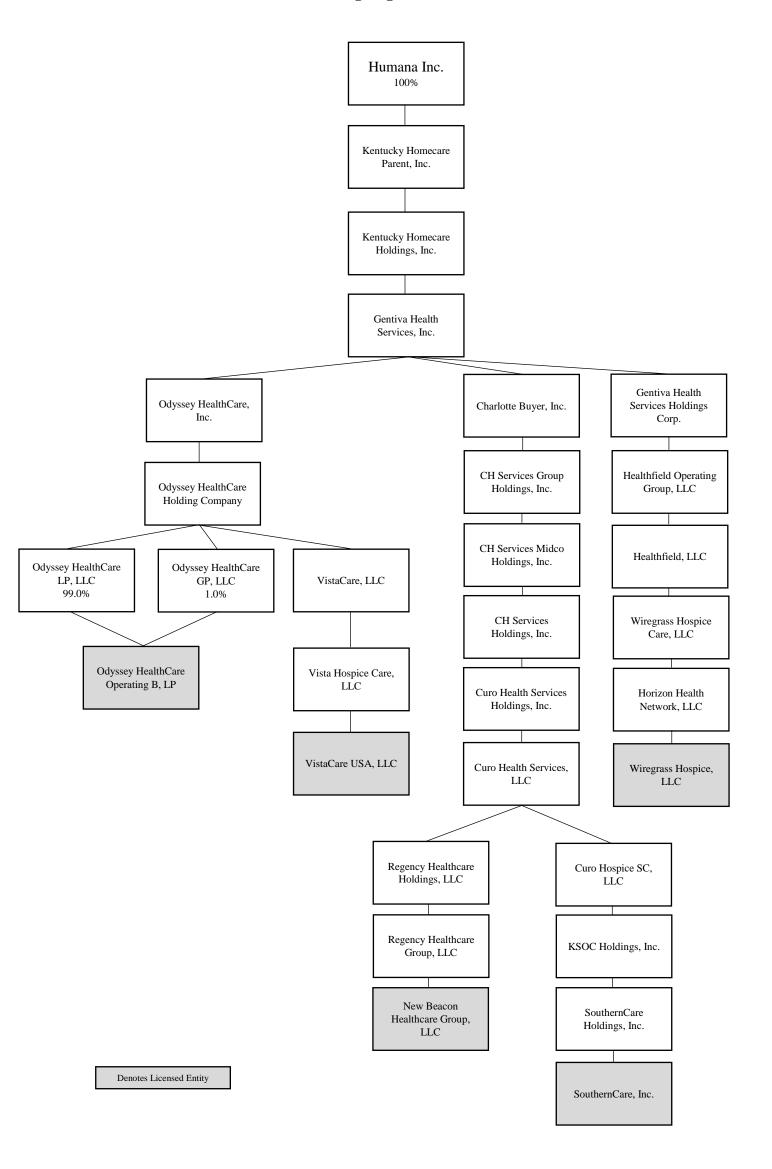

# KINDRED AT HOME (ALABAMA) - HOSPICE AGENCIES

(Post-Closing Organizational Structure)

Accordingly, effective as of the close of the transaction, Humana will own 100% of Kentucky Homecare Parent Inc.

<sup>&</sup>lt;sup>1</sup> Kentucky Homecare JV Holdings, L.P. is a limited partnership, whose limited partners include investment fund entities of TPG Capital, Welsh, Carson, Anderson & Stowe, and other minority investors.