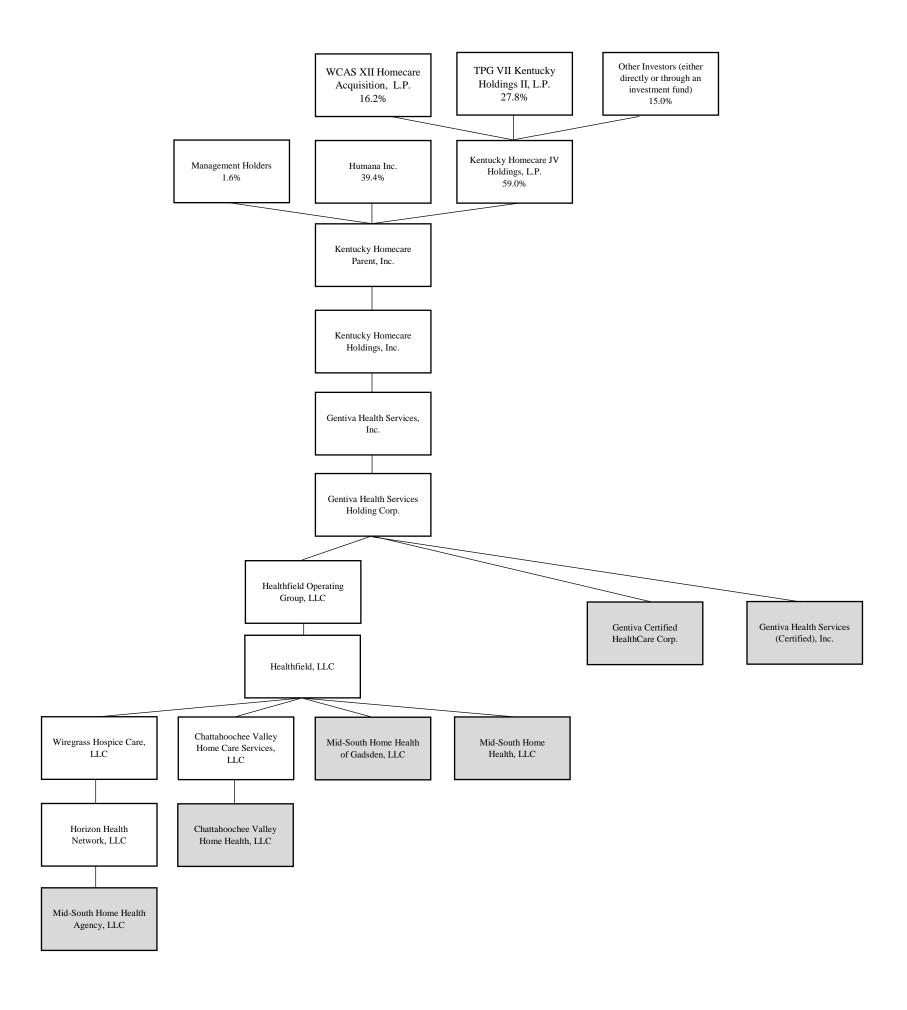

# KINDRED AT HOME (ALABAMA) – HOME CARE AGENCIES

(Pre-Closing Organizational Structure)

#### I. THE TRANSACTION

Kentucky Homecare Parent Inc. is the indirect parent company of each of the entities listed in  $\underline{\text{Attachment}}$   $\underline{\text{A}}$ .

On April 27, 2021, Humana Inc., an existing owner of Kentucky Homecare Parent Inc., entered into a Stock Purchase Agreement with Kentucky Homecare JV Holdings, L.P., another existing owner, to purchase all of its shares of Kentucky Homecare Parent Inc. As part of this transaction, Humana Inc. will also acquire the less than 2% interest in Kentucky Homecare Parent Inc. currently owned by certain employees of Kentucky Homecare Parent Inc.

Accordingly, effective as of the close of the transaction, Humana will own 100% of Kentucky Homecare Parent Inc.

<sup>&</sup>lt;sup>1</sup> Kentucky Homecare JV Holdings, L.P. is a limited partnership, whose limited partners include investment fund entities of TPG Capital, Welsh, Carson, Anderson & Stowe, and other minority investors.