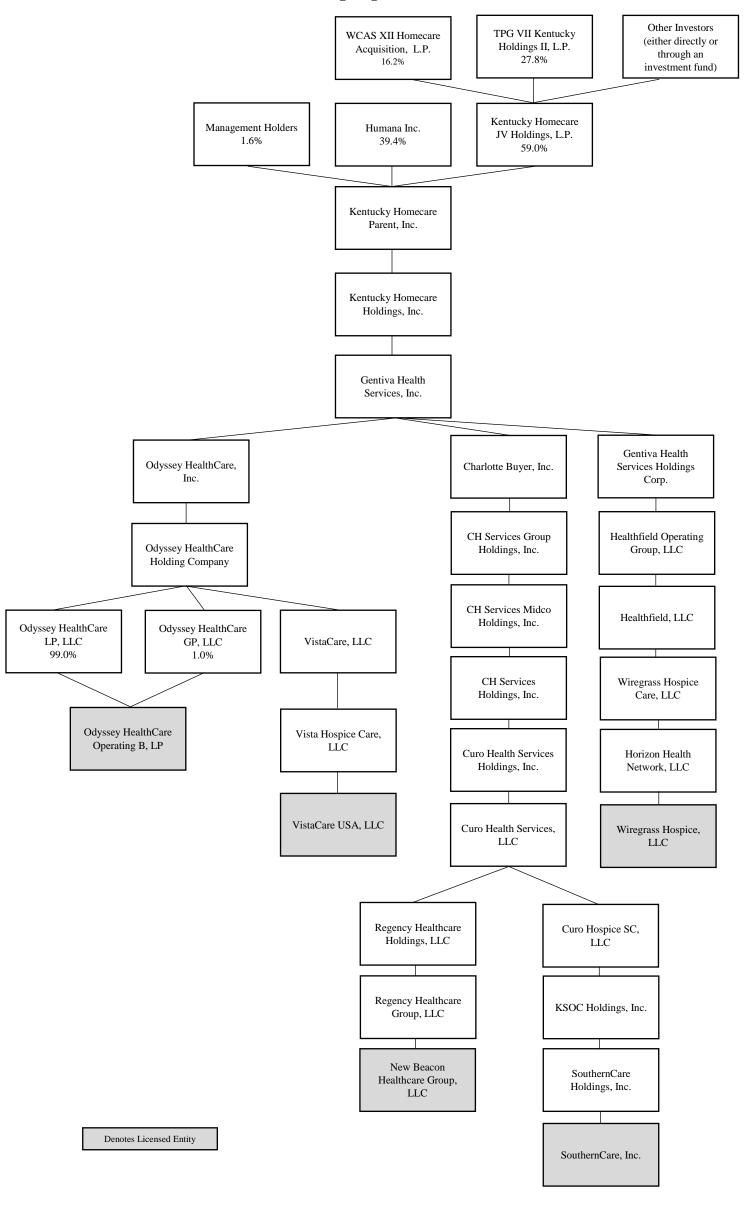

## KINDRED AT HOME (ALABAMA) - HOSPICE AGENCIES

## (Pre-Closing Organizational Structure)

#### I. THE TRANSACTION

Kentucky Homecare Parent Inc. is the indirect parent company of each of the entities listed in  $\underline{\text{Attachment}}$   $\underline{\text{A}}$ .

On April 27, 2021, Humana Inc., an existing owner of Kentucky Homecare Parent Inc., entered into a Stock Purchase Agreement with Kentucky Homecare JV Holdings, L.P., another existing owner, to purchase all of its shares of Kentucky Homecare Parent Inc. As part of this transaction, Humana Inc. will also acquire the less than 2% interest in Kentucky Homecare Parent Inc. currently owned by certain employees of Kentucky Homecare Parent Inc.

Accordingly, effective as of the close of the transaction, Humana will own 100% of Kentucky Homecare Parent Inc.

<sup>&</sup>lt;sup>1</sup> Kentucky Homecare JV Holdings, L.P. is a limited partnership, whose limited partners include investment fund entities of TPG Capital, Welsh, Carson, Anderson & Stowe, and other minority investors.