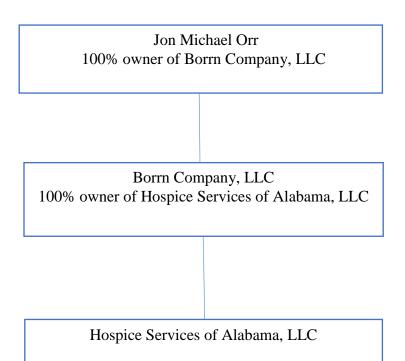

| <u>uma,</u> 1975                                                          |

### Current Ownership Structure



# **Proposed Ownership Structure**

#### Adoration Hospice Care Alabama, LLC ORGANIZATIONAL CHART

Res-Care, Inc. 805 N. Whittington Pkwy, Louisville, KY 40222-5186 100% owner of ResCare Holdings, Inc.

ResCare Holdings, Inc. 805 N. Whittington Pkwy, Louisville, KY 40222-5186 100% owner of Adoration Home Health & Hospice, Inc.

Adoration Home Health & Hospice, Inc. 805 N. Whittington Pkwy, Louisville, KY 40222-5186 100% owner of Adoration Hospice Care, LLC

Adoration Hospice Care, LLC 805 N. Whittington Pkwy, Louisville, KY 40222-5186 100% owner of Adoration Hospice Care Alabama, LLC

Adoration Hospice Care Alabama, LLC 805 N. Whittington Pkwy, Louisville, KY 40222-5186